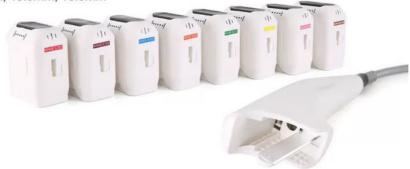

### **4D HIFU HANDLE**

Standard cartridges: 3.0mm, 4.5mm Optional cartridges: 1.5mm,6.0mm, 8.0mm,

10.0mm, 13.0mm, 16.0mm