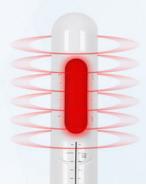

# **4D HIFU ADVANTAGES**

4D HIFU one press=12lines

10,000 shots for each probe

**Traditional HIFU** 

A press 1 line A step 1mm width