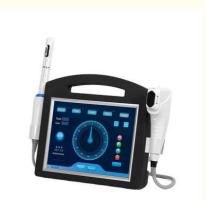

# Lightweight HIFU Skin Firming Machine Customized With Adjustable 5.0 - 25mm Range

#### **Product Specification**

Name: Skin Firming Machine

• Input Voltage: AC100V-240V

• Length: 5.0 - 25mm ( 1.0mm / Step )

Scope: 5.0mm-25mmBody Type: Vertical

• Spacing: 1.0-10mm(0.5mm/step)

• Specification: Packing, 64 X 81 X 131 Cm

#### **Technical Parameters:**

| Lamp Longevity      | 300,000 Shots (IPL)                      |
|---------------------|------------------------------------------|
| Lamp Longovity      | 500,000 Shoto (ii L)                     |
| Scope               | 5.0mm-25mm                               |
| Input Voltage       | AC100V-240V                              |
| Body Type           | Vertical                                 |
| Energy Type         | HIFU (High Intensity Focused Ultrasound) |
| Length              | 5.0 - 25mm ( 1.0mm / Step )              |
| Suitable Skin Types | All                                      |
| Working Mode        | Simultaneous / Independent Control       |
| Energy Output       | 0.1J-2.5J (0.1J/step)                    |
| Specification       | Packing , 64 X 81 X 131 Cm               |