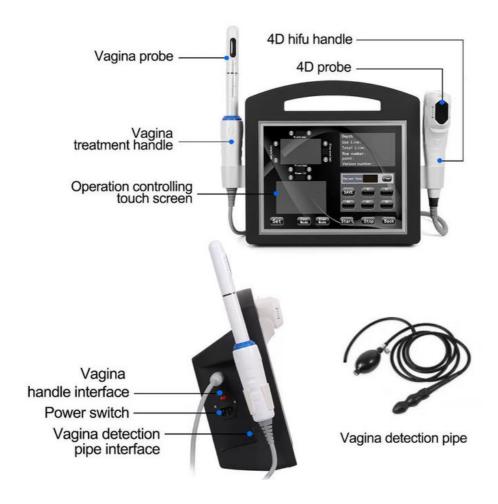

### **4D HIFU HANDLE**

Standard cartridges: 3.0mm, 4.5mm Optional cartridges: 1.5mm,6.0mm, 8.0mm,

10.0mm, 13.0mm, 16.0mm

### **VAGINA HANDLE**

Standard cartridges: 3.0mm, 4.5mm

## **VAGINA PROBE**

✓ Generating 60°C-70°C thermal energy

360° treatmetn with no dead angle

Vagina detection pipe