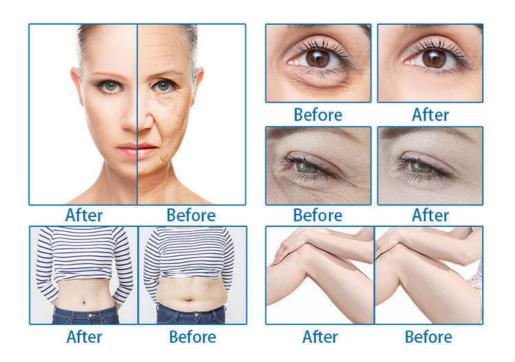

# HOW TO LIFT AND TIGHTEN SKIN WITHOUT SURGERY? 5D HIFU, THAT'S HOW.

5D HIFU non-invasive procedure that lifts the neck, chin and brow, and improves lines and wrinkles on the upper chest. Through the ultrasound imaging with Ultrasound energy is delivered precisely to the place where it will benefit you most—for natural-looking results that improve over time.

#### NATURAL-LOOKING AND NOTICEABLE

The proven results of 5D HIFU are clear, appearing over two to three months as new collagen works to lift skin on the neck, chin, and brow—as well as smooth skin on the upper chest. Results may improve over the following three to six months, and can last a year or more.