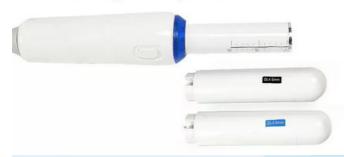

# Lightweight HIFU Skin Firming Machine Customized With Adjustable 5.0 - 25mm Range

#### **Product Specification**

Name: Skin Firming Machine

• Input Voltage: AC100V-240V

• Length: 5.0 - 25mm ( 1.0mm / Step )

Scope: 5.0mm-25mmBody Type: Vertical

• Spacing: 1.0-10mm(0.5mm/step)

• Specification: Packing, 64 X 81 X 131 Cm

#### Features:

Product Name: HIFU Beauty Machine

Spacing: 1.0-10mm(0.5mm/step) Supplier Info: Manufacturer

Material: ABS Size: Portable

Length: 5.0 - 25mm ( 1.0mm / Step )

Keywords: Non-invasive Skin Tightening Beauty Device, HIFU Skin Tightening Device, Beauty Therapy Machine