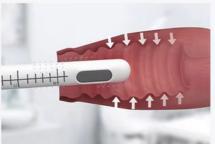

## **VAGINA PROBE**

✓ Generating 60°C-70°C thermal energy

360° treatmetn with no dead angle

Vagina detection pipe