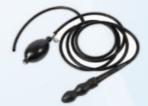

### **VAGINA HANDLE**

Standard cartridges: 3.0mm, 4.5mm

## **VAGINA PROBE**

✓ Generating 60°C-70°C thermal energy

360° treatmetn with no dead angle

Vagina detection pipe