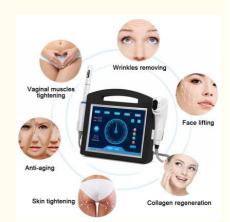

#### **Product Description:**

Made from durable and lightweight ABS material, this vertical beauty machine is easy to use and can be adjusted to suit your specific needs. It features a range of spacing options, from 1.0mm to 10mm (in 0.5mm steps), allowing you to customize your treatment based on your individual skin type and concerns. Whether you're looking to reduce the appearance of fine lines, wrinkles, or other signs of aging, this HIFU anti-wrinkle device is a powerful tool that can help you achieve your beauty goals.

One of the key benefits of the HIFU Beauty Machine is its versatility. This device is suitable for use on all skin types, making it a great choice for anyone looking to improve the health and appearance of their skin. Whether you have dry, oily, or sensitive skin, this beauty device can help you achieve a smoother, more youthful complexion.

Overall, the HIFU Beauty Machine is a powerful and effective tool for anyone looking to improve the health and appearance of their skin. Whether you're looking to reduce the appearance of fine lines and wrinkles, tighten sagging skin, or simply achieve a smoother, more youthful complexion, this device is a great choice. So why wait? Order your HIFU Beauty Machine today and experience the benefits of this amazing beauty device for yourself!

#### BENEFITS OF 5D HIFU 360° VAGINAL TREATMENT HANDLE:

- Increases Vaginal blood flow and lubrication
- Improves Symptoms of Stress and Urge Incontinence
- Improves pelvic floor strength and tone - Enhances sexual arousal and orgasm
- Improves Aesthetic Appearance of External Genital Tissue