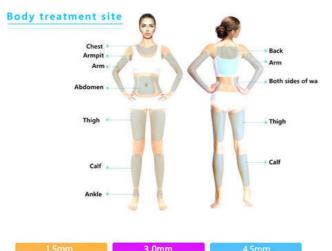

#### 7D Independent Hifu Beauty Machine / Hifu Machine With 5mm-25mm Adjustable Treatment Length

- ifting): Acting on SAMA fascia layer to Tighten 4.5mm pro the muscle bottom and achieve firmness
- 3.0mm probe(Tighting): Aiming on the dermis to stimulate continuous regeneration of collagen
- 2.0 mm probe(Wrinkle Erasing): The world's original treatment probe specializing for eyes and deep lines such as forehead, neck and crow's feet
- 1.5mm probe(Toning):Targeting at the epidermis
- to improve superficial fine lines, skin tone, skin texture, and fine pores