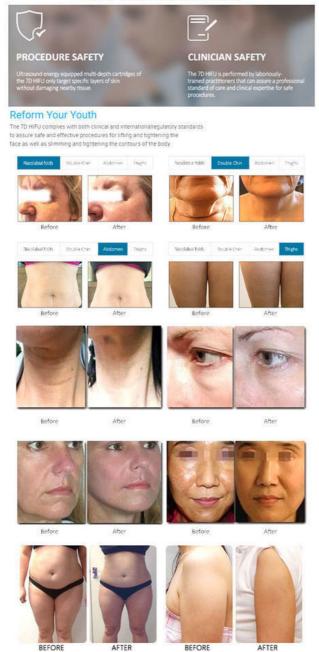

TY FOCUSE ULTRASOUND TECHNOLOGY, so that the skin tissue createS the thermal, and make high-speed friction cells to stimulate collagen Such heat effect will not hurt the epidermis, because the treatment fast and direct access to the treatment site within 0-0.5 seconds, without touching the surrounding tissue and can be passed directly to the superficial tendon membrane system (SMAS).

THE HIFU MACHINE can be done firm skin while pulling the muscle layer , thin face up to the progressive effect . What is SMAS ? Lift operation at present by plastic surgeons do operation layer , the SMAS layer , which is (superficial musculoaponeurotic system , referred to as the fascia (fascia). SMAS )layer on the skin depth is about 4.5mm , subcutaneous fat and muscle.

#### Safety Is Our Highest Priority



Products real shot