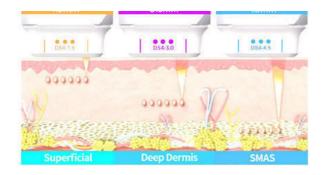

#### 7D Independent Hifu Beauty Machine / Hifu Machine With 5mm-25mm Adjustable Treatment Length

- ifting): Acting on SAMA fascia layer to Tighten 4.5mm pro the muscle bottom and achieve firmness
- 3.0mm probe(Tighting): Aiming on the dermis to stimulate continuous regeneration of collagen
- 2.0 mm probe(Wrinkle Erasing): The world's original treatment probe specializing for eyes and deep lines such as forehead, neck and crow's feet
- 1.5mm probe(Toning):Targeting at the epidermis
- to improve superficial fine lines, skin tone, skin texture, and fine pores

HIFU MACHINE uses HIFGH INTENSITY FOCUSE ULTRASOUND TECHNOLOGY, so that the skin tissue createS the thermal, and make high-speed friction cells to stimulate collagen Such heat effect will not hurt the epidermis, because the treatment fast and direct access to the treatment site within 0-0.5 seconds, without touching the surrounding tissue and can be passed directly to the superficial tendon membrane system (SMAS).

THE HIFU MACHINE can be done firm skin while pulling the muscle layer , thin face up to the progressive effect . What is SMAS ? Lift operation at present by plastic surgeons do operation layer , the SMAS layer , which is (superficial musculoaponeurotic system , referred to as the fascia (fascia). SMAS )layer on the skin depth is about 4.5mm , subcutaneous fat and muscle.