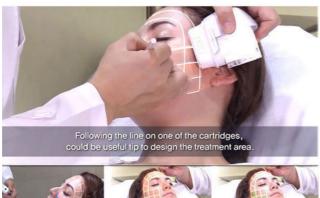

HIFU MACHINE uses HIFGH INTENSITY FOCUSE ULTRASOUND TECHNOLOGY, so that the skin tissue createS the thermal, and make high-speed friction cells to stimulate collagen Such heat effect will not hurt the epidermis, because the treatment fast and direct access to the treatment site within 0-0.5 seconds, without touching the surrounding tissue and can be passed directly to the superficial tendon membrane system (SMAS).

THE HIFU MACHINE can be done firm skin while pulling the muscle layer , thin face up to the progressive effect . What is SMAS ? Lift operation at present by plastic surgeons do operation layer , the SMAS layer , which is (superficial musculoaponeurotic system , referred to as the fascia (fascia). SMAS )layer on the skin depth is about 4.5mm , subcutaneous fat and muscle.