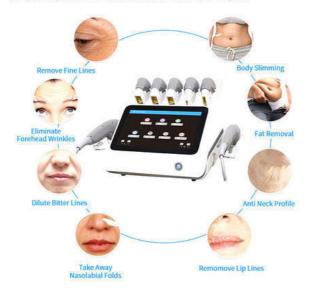

Independent HIFU Beauty Machine

**Our Product Introduction** 

#### 7D Independent Hifu Beauty Machine / Hifu Machine With 5mm-25mm Adjustable Treatment Length

- ifting): Acting on SAMA fascia layer to Tighten 4.5mm pro the muscle bottom and achieve firmness
- 3.0mm probe(Tighting): Aiming on the dermis to stimulate continuous regeneration of collagen
- 2.0 mm probe(Wrinkle Erasing): The world's original treatment probe specializing for eyes and deep lines such as forehead, neck and crow's feet
- 1.5mm probe(Toning):Targeting at the epidermis
- to improve superficial fine lines, skin tone, skin texture, and fine pores