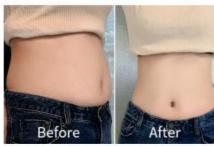

Another common application for the LZR JF-6 RF EMS Beauty Instrument is body contouring. When used in conjunction with other devices such as the 360 Cryolipolysis Machine or the VELA-SHAPE Slimming Machine, the LZR JF-6 can help to break down fat cells and reduce the appearance of cellulite. This can lead to a smoother, more toned appearance on the thighs, buttocks, and other areas of the body.