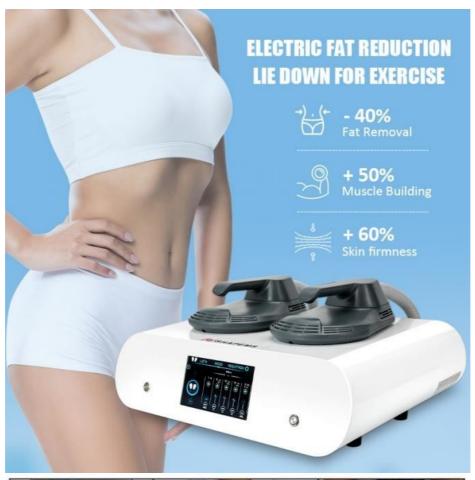

#### **Product Description:**

The RF EMS Beauty Instrument has five different modes that you can choose from depending on your needs. The EMS body shaping machine mode is perfect for those who want to tone and shape their body. EMS technology stimulates muscle contractions, which can help reduce fat and improve muscle tone. This mode is perfect for people who want to achieve a more sculpted and toned body without going to the gym.

The output power of this device is 10W, which is powerful enough to deliver results, but gentle enough to be safe for all skin types. The device is easy to use, and the results can be seen after just a few sessions.

Another common application for the LZR JF-6 RF EMS Beauty Instrument is body contouring. When used in conjunction with other devices such as the 360 Cryolipolysis Machine or the VELA-SHAPE Slimming Machine, the LZR JF-6 can help to break down fat cells and reduce the appearance of cellulite. This can lead to a smoother, more toned appearance on the thighs, buttocks, and other areas of the body.