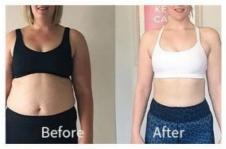

Another common application for the LZR JF-6 RF EMS Beauty Instrument is body contouring. When used in conjunction with other devices such as the 360 Cryolipolysis Machine or the VELA-SHAPE Slimming Machine, the LZR JF-6 can help to break down fat cells and reduce the appearance of cellulite. This can lead to a smoother, more toned appearance on the thighs, buttocks, and other areas of the body.