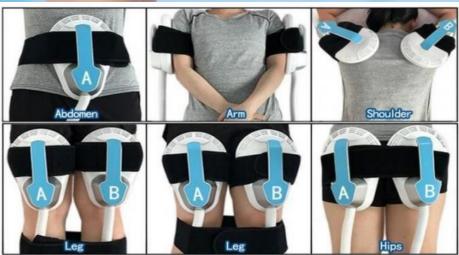

Treatment Area: Buttocks, Arms, Thighs, Shoulder, Leg, Back
 Keywords: Muscle Electromagnetic Ems Sculpt Machine

Highlight: Tesla Ems RF Muscle Sculpting Machine,

Tightening Skin Muscle Sculpting Machine,

#### **Technical Parameters:**

| Rf Frequency    | 1MHz                                          |
|-----------------|-----------------------------------------------|
|                 |                                               |
| Voltage         | 100-240VAC                                    |
| Feature         | Skin Tightening, Weight Loss, Wrinkle Removal |
| Material        | ABS + Stainless Steel                         |
| Number Of Modes | 5                                             |
| Function        | Face Slimming, Face Lifting, Anti-aging       |
| Other Name      | Radio Frequency Facial Machine                |
| Output Power    | 2800W                                         |
| Treatment Area  | Buttocks, Arms, Thighs, Shoulder, Leg, Back   |

Another common application for the LZR JF-6 RF EMS Beauty Instrument is body contouring. When used in conjunction with other devices such as the 360 Cryolipolysis Machine or the VELA-SHAPE Slimming Machine, the LZR JF-6 can help to break down fat cells and reduce the appearance of cellulite. This can lead to a smoother, more toned appearance on the thighs, buttocks, and other areas of the body.