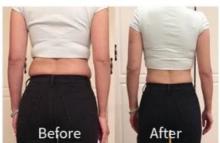

Another common application for the LZR JF-6 RF EMS Beauty Instrument is body contouring. When used in conjunction with other devices such as the 360 Cryolipolysis Machine or the VELA-SHAPE Slimming Machine, the LZR JF-6 can help to break down fat cells and reduce the appearance of cellulite. This can lead to a smoother, more toned appearance on the thighs, buttocks, and other areas of the body.