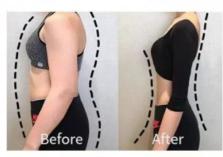

Another common application for the LZR JF-6 RF EMS Beauty Instrument is body contouring. When used in conjunction with other devices such as the 360 Cryolipolysis Machine or the VELA-SHAPE Slimming Machine, the LZR JF-6 can help to break down fat cells and reduce the appearance of cellulite. This can lead to a smoother, more toned appearance on the thighs, buttocks, and other areas of the body.