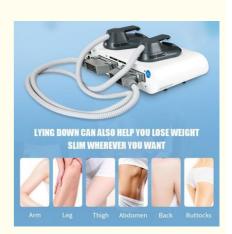

Treatment Area: Buttocks, Arms, Thighs, Shoulder, Leg, Back
 Keywords: Muscle Electromagnetic Ems Sculpt Machine

Highlight: Tesla Ems RF Muscle Sculpting Machine,

Tightening Skin Muscle Sculpting Machine,

Another common application for the LZR JF-6 RF EMS Beauty Instrument is body contouring. When used in conjunction with other devices such as the 360 Cryolipolysis Machine or the VELA-SHAPE Slimming Machine, the LZR JF-6 can help to break down fat cells and reduce the appearance of cellulite. This can lead to a smoother, more toned appearance on the thighs, buttocks, and other areas of the body.