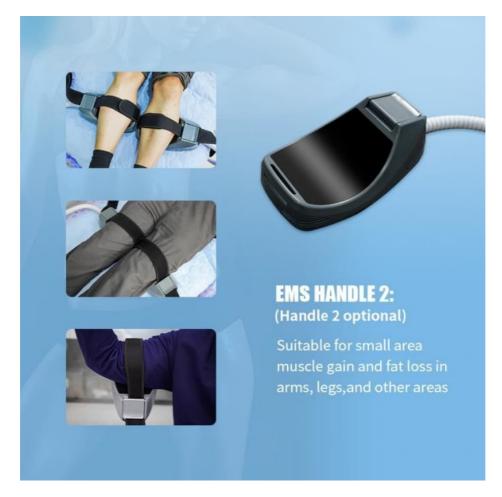

Treatment Area: Buttocks, Arms, Thighs, Shoulder, Leg, Back
 Keywords: Muscle Electromagnetic Ems Sculpt Machine

Highlight: Tesla Ems RF Muscle Sculpting Machine,

Tightening Skin Muscle Sculpting Machine,

#### **Product Description:**

The RF EMS Beauty Instrument has five different modes that you can choose from depending on your needs. The EMS body shaping machine mode is perfect for those who want to tone and shape their body. EMS technology stimulates muscle contractions, which can help reduce fat and improve muscle tone. This mode is perfect for people who want to achieve a more sculpted and toned body without going to the gym.

Another common application for the LZR JF-6 RF EMS Beauty Instrument is body contouring. When used in conjunction with other devices such as the 360 Cryolipolysis Machine or the VELA-SHAPE Slimming Machine, the LZR JF-6 can help to break down fat cells and reduce the appearance of cellulite. This can lead to a smoother, more toned appearance on the thighs, buttocks, and other areas of the body.