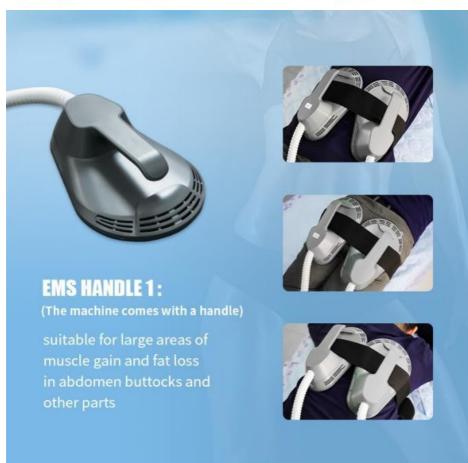

Treatment Area: Buttocks, Arms, Thighs, Shoulder, Leg, Back
 Keywords: Muscle Electromagnetic Ems Sculpt Machine

Highlight: Tesla Ems RF Muscle Sculpting Machine,

Tightening Skin Muscle Sculpting Machine,

#### **Product Description:**

The RF EMS Beauty Instrument has five different modes that you can choose from depending on your needs. The EMS body shaping machine mode is perfect for those who want to tone and shape their body. EMS technology stimulates muscle contractions, which can help reduce fat and improve muscle tone. This mode is perfect for people who want to achieve a more sculpted and toned body without going to the gym.

Another common application for the LZR JF-6 RF EMS Beauty Instrument is body contouring. When used in conjunction with other devices such as the 360 Cryolipolysis Machine or the VELA-SHAPE Slimming Machine, the LZR JF-6 can help to break down fat cells and reduce the appearance of cellulite. This can lead to a smoother, more toned appearance on the thighs, buttocks, and other areas of the body.