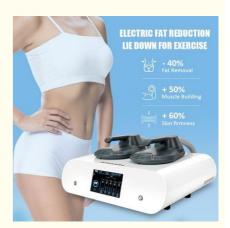

#### Butt Arm Muscle Sculpting Machine 2 Handles Tesla Ems RF For Tightening Skin Weight Loss

#### **Product Description:**

The RF EMS Beauty Instrument has five different modes that you can choose from depending on your needs. The EMS body shaping machine mode is perfect for those who want to tone and shape their body. EMS technology stimulates muscle contractions, which can help reduce fat and improve muscle tone. This mode is perfect for people who want to achieve a more sculpted and toned body without going to the gym.