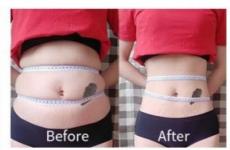

Another common application for the LZR JF-6 RF EMS Beauty Instrument is body contouring. When used in conjunction with other devices such as the 360 Cryolipolysis Machine or the VELA-SHAPE Slimming Machine, the LZR JF-6 can help to break down fat cells and reduce the appearance of cellulite. This can lead to a smoother, more toned appearance on the thighs, buttocks, and other areas of the body.