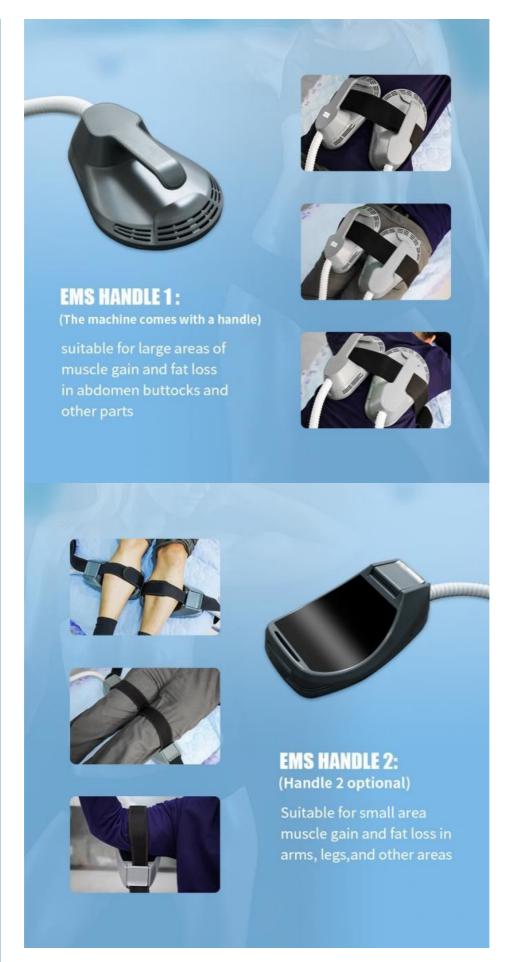

### Principle:

Tighten the lower muscle layer with a depth of 7cm, which makes the muscle strength contract for 30 minutes, which is equivalent to 30,000 abdominal crunches, which triggers the decomposition of body fat without affecting the skin, shaping the figure and charming curves.

### Efficacy:

Scientific body sculpting

Healthy and efficient

✓ Increase muscle mass and reduce fat