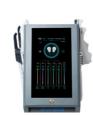

### **Product Specification**

Name: Lifting Machine

• Function: Face Slimming, Face Lifting, Anti-aging

• Led Wavelength: 620nm, 415nm, 530nm

Voltage: 100-240VACFeature: Skin Whitening

• Output Power: 10W

Material: ABS + Stainless Steel

### **Product Description**

Professional LED RF EMS Body Shaping Face Lifting Machine For Skin Rejuvenation

### **Product Description:**

The RF EMS Beauty Instrument is designed with an output power of 10W and an RF frequency of 1MHz, which makes it an effective tool for skin tightening and slimming. The device is equipped with advanced technology that helps to stimulate collagen regeneration, improve skin elasticity, and promote blood circulation, resulting in a more youthful-looking skin.

#### Features:

Product Name: RF EMS Beauty Instrument

Output Power: 10W Voltage: 100-240VAC Rf Frequency: 1MHz Number Of Modes: 5

Function: Face Slimming, Face Lifting, Anti-aging

Our RF EMS Beauty Instrument is a versatile device that can be used for a variety of beauty treatments. With an output power of 10W and a voltage range of 100-240VAC, it is powerful enough to provide effective results. The device operates at a 1MHz Rf frequency, which is perfect for skin tightening and rejuvenation. With five modes to choose from, you can customize your treatment to suit your individual needs.