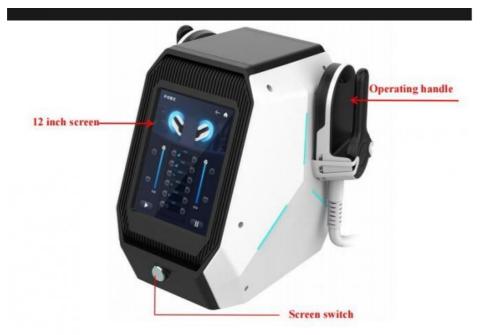

### More Images

### **Product Specification**

Name: Lifting Machine

• Function: Face Slimming, Face Lifting, Anti-aging

• Led Wavelength: 620nm, 415nm, 530nm

Voltage: 100-240VACFeature: Skin Whitening

• Output Power: 10W

Material: ABS + Stainless Steel

Color: White, Black

• Number Of Modes: 5

Highlight: Lifting Machine 415nm, Lifting Machine 620nm,

**LED RF Face Lifting Machine** 