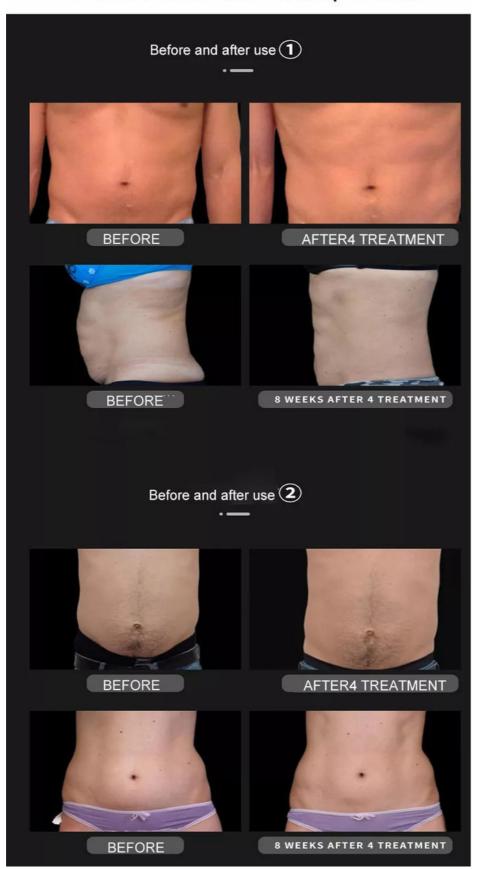

# Real shot map

## Before and after comparison

### Principle:

Tighten the lower muscle layer with a depth of 7cm, which makes the muscle strength contract for 30 minutes, which is equivalent to 30,000 abdominal crunches, which triggers the decomposition of body fat without affecting the skin, shaping the figure and charming curves.

### Efficacy:

Scientific body sculpting

Healthy and efficient

✓ Increase muscle mass and reduce fat