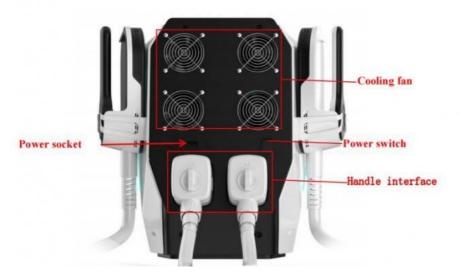

### **Product Description:**

The RF EMS Beauty Instrument is designed with an output power of 10W and an RF frequency of 1MHz, which makes it an effective tool for skin tightening and slimming. The device is equipped with advanced technology that helps to stimulate collagen regeneration, improve skin elasticity, and promote blood circulation, resulting in a more youthful-looking skin.

#### Features:

Product Name: RF EMS Beauty Instrument

Output Power: 10W Voltage: 100-240VAC Rf Frequency: 1MHz Number Of Modes: 5

Function: Face Slimming, Face Lifting, Anti-aging

Our RF EMS Beauty Instrument is a versatile device that can be used for a variety of beauty treatments. With an output power of 10W and a voltage range of 100-240VAC, it is powerful enough to provide effective results. The device operates at a 1MHz Rf frequency, which is perfect for skin tightening and rejuvenation. With five modes to choose from, you can customize your treatment to suit your individual needs.

#### **Technical Parameters:**

| Material        | ABS + Stainless Steel                   |
|-----------------|-----------------------------------------|
| Voltage         | 100-240VAC                              |
| Function        | Face Slimming, Face Lifting, Anti-aging |
| Color           | White, Black                            |
| Other Name      | Radio Frequency Facial Machine          |
| Feature         | Skin Whitening                          |
| Treatment Area  | Face, Neck, Body                        |
| Led Wavelength  | 620nm, 415nm, 530nm                     |
| Number Of Modes | 5                                       |
| Output Power    | 10W                                     |