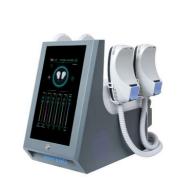

### **Product Specification**

Name: Lifting Machine

• Function: Face Slimming, Face Lifting, Anti-aging

• Led Wavelength: 620nm, 415nm, 530nm

Voltage: 100-240VACFeature: Skin Whitening

• Output Power: 10W

Material: ABS + Stainless Steel

### **Product Description**

Professional LED RF EMS Body Shaping Face Lifting Machine For Skin Rejuvenation

### **Product Description:**

The RF EMS Beauty Instrument is designed with an output power of 10W and an RF frequency of 1MHz, which makes it an effective tool for skin tightening and slimming. The device is equipped with advanced technology that helps to stimulate collagen regeneration, improve skin elasticity, and promote blood circulation, resulting in a more youthful-looking skin.

#### Features:

Product Name: RF EMS Beauty Instrument

Output Power: 10W Voltage: 100-240VAC Rf Frequency: 1MHz Number Of Modes: 5

Function: Face Slimming, Face Lifting, Anti-aging

Our RF EMS Beauty Instrument is a versatile device that can be used for a variety of beauty treatments. With an output power of 10W and a voltage range of 100-240VAC, it is powerful enough to provide effective results. The device operates at a 1MHz Rf frequency, which is perfect for skin tightening and rejuvenation. With five modes to choose from, you can customize your treatment to suit your individual needs.