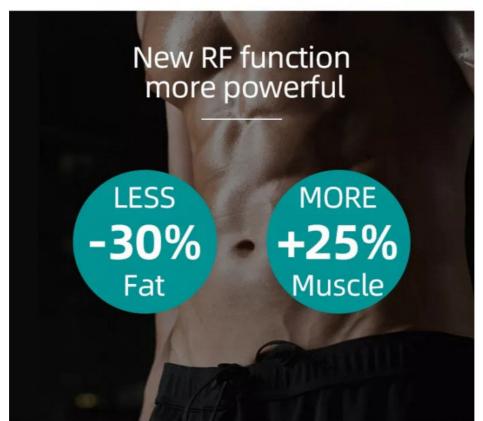

### Principle:

Tighten the lower muscle layer with a depth of 7cm, which makes the muscle strength contract for 30 minutes, which is equivalent to 30,000 abdominal crunches, which triggers the decomposition of body fat without affecting the skin, shaping the figure and charming curves.

### Efficacy:

Scientific body sculpting

Healthy and efficient

✓ Increase muscle mass and reduce fat