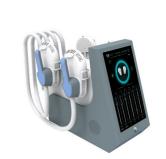

### **Product Specification**

Name: Lifting Machine

• Function: Face Slimming, Face Lifting, Anti-aging

• Led Wavelength: 620nm, 415nm, 530nm

Voltage: 100-240VACFeature: Skin Whitening

• Output Power: 10W

Material: ABS + Stainless Steel

### **Product Description**

Professional LED RF EMS Body Shaping Face Lifting Machine For Skin Rejuvenation

### **Product Description:**

The RF EMS Beauty Instrument is designed with an output power of 10W and an RF frequency of 1MHz, which makes it an effective tool for skin tightening and slimming. The device is equipped with advanced technology that helps to stimulate collagen regeneration, improve skin elasticity, and promote blood circulation, resulting in a more youthful-looking skin.

#### Features:

Product Name: RF EMS Beauty Instrument

Output Power: 10W Voltage: 100-240VAC Rf Frequency: 1MHz Number Of Modes: 5

Function: Face Slimming, Face Lifting, Anti-aging

Our RF EMS Beauty Instrument is a versatile device that can be used for a variety of beauty treatments. With an output power of 10W and a voltage range of 100-240VAC, it is powerful enough to provide effective results. The device operates at a 1MHz Rf frequency, which is perfect for skin tightening and rejuvenation. With five modes to choose from, you can customize your treatment to suit your individual needs.