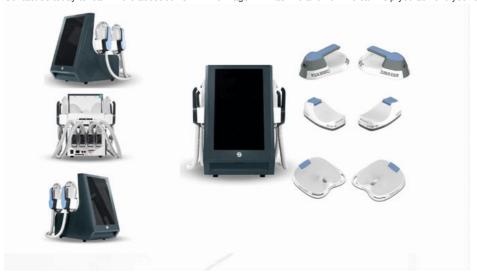

### More Images

### **Product Specification**

Name: Lifting Machine

• Function: Face Slimming, Face Lifting, Anti-aging

• Led Wavelength: 620nm, 415nm, 530nm

Voltage: 100-240VACFeature: Skin Whitening

• Output Power: 10W

Material: ABS + Stainless Steel

Color: White, Black

• Number Of Modes: 5

Highlight: Lifting Machine 415nm, Lifting Machine 620nm,

**LED RF Face Lifting Machine** 