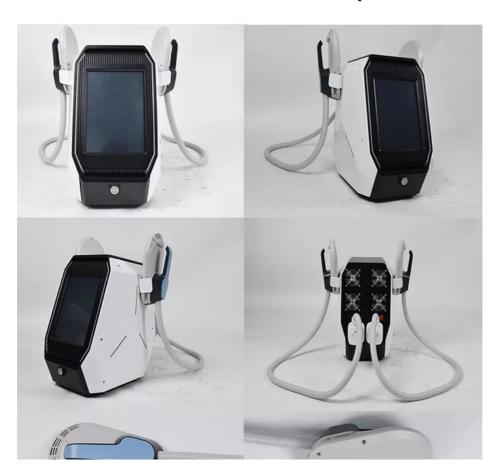

### More Images

### **Product Description**

Professional LED RF EMS Body Shaping Face Lifting Machine For Skin Rejuvenation

### **Product Description:**

The RF EMS Beauty Instrument is designed with an output power of 10W and an RF frequency of 1MHz, which makes it an effective tool for skin tightening and slimming. The device is equipped with advanced technology that helps to stimulate collagen regeneration, improve skin elasticity, and promote blood circulation, resulting in a more youthful-looking skin.