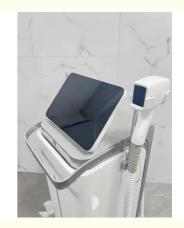

## **Product Specification**

| Name:            | Permanent Hair Removal Equipment                                                                                     |
|------------------|----------------------------------------------------------------------------------------------------------------------|
| Coolingtype:     | TEC+Sapphire Contact Cooling                                                                                         |
| Machine App:     | Permanent Laser Hair Removal Machines                                                                                |
| Power:           | 600W                                                                                                                 |
| Cooling Fan:     | 2pcs Fans                                                                                                            |
| • Display:       | 15-inch Touch Screen                                                                                                 |
| Pulse Duration:  | 10-400 Ms                                                                                                            |
| Energy Density:  | Up To 120 J/cm2                                                                                                      |
| Safety Features: | Skin Contact Cooling, Automatic Power Cut-<br>off                                                                    |
| Highlight:       | Permanent Hair Removal Equipment 600W,<br>CE Permanent Hair Removal Equipment,<br>Permanent Hair Removal System 600W |

### Features:

Product Name: Hair Removal Laser Machine

Coolingtype: TEC+Sapphire Contact Cooling

Machine App: Permanent Laser Hair Removal Machines

Display: 15-inch Touch Screen

Machine Power: 1200W

Skin Types: I-VI

#### **Technical Parameters:**

| Product Attribute | Value                                 |
|-------------------|---------------------------------------|
| Product           | Advanced Hair Removal System          |
| Туре              | Hair Removal Laser Machine            |
| Laser Type        | Other                                 |
| Cooling Type      | TEC+Sapphire Contact Cooling          |
| Cooling Fan       | 2pcs Fans                             |
| Machine Power     | 1200W                                 |
| Style             | Stationary, Vertical                  |
| Power             | 600W                                  |
| Machine App       | Permanent Laser Hair Removal Machines |
| Pulse Duration    | 10-400 Ms                             |
| Skin Types        | I-VI                                  |
| Display           | 15-inch Touch Screen                  |
| Device            | Permanent Hair Removal Device         |