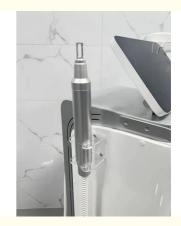

## **Product Specification**

| Name:            | Permanent Hair Removal Equipment                                                                                     |
|------------------|----------------------------------------------------------------------------------------------------------------------|
| Coolingtype:     | TEC+Sapphire Contact Cooling                                                                                         |
| Machine App:     | Permanent Laser Hair Removal Machines                                                                                |
| Power:           | 600W                                                                                                                 |
| Cooling Fan:     | 2pcs Fans                                                                                                            |
| • Display:       | 15-inch Touch Screen                                                                                                 |
| Pulse Duration:  | 10-400 Ms                                                                                                            |
| Energy Density:  | Up To 120 J/cm2                                                                                                      |
| Safety Features: | Skin Contact Cooling, Automatic Power Cut-<br>off                                                                    |
| Highlight:       | Permanent Hair Removal Equipment 600W,<br>CE Permanent Hair Removal Equipment,<br>Permanent Hair Removal System 600W |

### Features:

Product Name: Hair Removal Laser Machine

Coolingtype: TEC+Sapphire Contact Cooling

Machine App: Permanent Laser Hair Removal Machines

Display: 15-inch Touch Screen

Machine Power: 1200W

Skin Types: I-VI

#### **Technical Parameters:**

| Product Attribute | Value                                 |
|-------------------|---------------------------------------|
| Product           | Advanced Hair Removal System          |
| Туре              | Hair Removal Laser Machine            |
| Laser Type        | Other                                 |
| Cooling Type      | TEC+Sapphire Contact Cooling          |
| Cooling Fan       | 2pcs Fans                             |
| Machine Power     | 1200W                                 |
| Style             | Stationary, Vertical                  |
| Power             | 600W                                  |
| Machine App       | Permanent Laser Hair Removal Machines |
| Pulse Duration    | 10-400 Ms                             |
| Skin Types        | I-VI                                  |
| Display           | 15-inch Touch Screen                  |
| Device            | Permanent Hair Removal Device         |