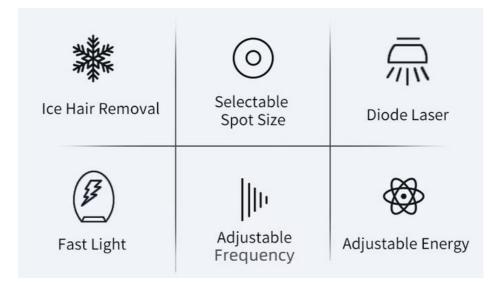

#### **Product Description:**

The Smooth Skin Laser Machine uses TEC+Sapphire Contact Cooling to ensure that the skin is always at a safe temperature during use. This cooling system ensures that the hair removal process is painless and comfortable. The machine also has 2pcs fans that further enhance the cooling system, ensuring that the skin is always protected.

The safety features of the Smooth Skin Laser Machine are top-notch. The Skin Contact Cooling feature ensures that the skin is protected during hair removal. The Automatic Power Cut-off feature ensures that the machine automatically shuts down if it senses any abnormal activity or overheating. These safety features ensure that the user is protected from any harm that may arise during use.

#### **Technical Parameters:**

| Product Attribute | Value                                 |
|-------------------|---------------------------------------|
| Product           | Advanced Hair Removal System          |
| Туре              | Hair Removal Laser Machine            |
| Laser Type        | Other                                 |
| Cooling Type      | TEC+Sapphire Contact Cooling          |
| Cooling Fan       | 2pcs Fans                             |
| Machine Power     | 1200W                                 |
| Style             | Stationary, Vertical                  |
| Power             | 600W                                  |
| Machine App       | Permanent Laser Hair Removal Machines |
| Pulse Duration    | 10-400 Ms                             |
| Skin Types        | I-VI                                  |
| Display           | 15-inch Touch Screen                  |
| Device            | Permanent Hair Removal Device         |