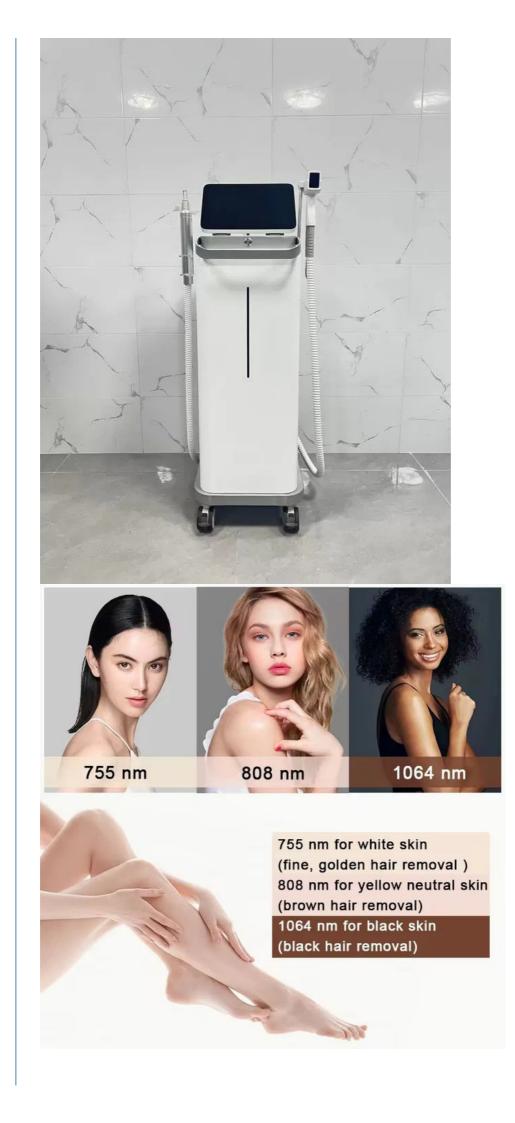

The Smooth Skin Laser Machine uses a laser type that is different from traditional laser hair removal machines. This laser type is safer and more efficient, ensuring that the hair removal process is more effective and lasts longer. The machine is designed to cater to all skin types, ensuring that users with different skin types can all enjoy the benefits of the Smooth Skin Laser Machine.

The LZR TM-1 uses advanced laser technology to target hair follicles, effectively eliminating hair growth. It is suitable for use on all skin types, from type I to type VI. The machine's TEC and sapphire contact cooling system ensures a comfortable and pain-free treatment experience for clients.