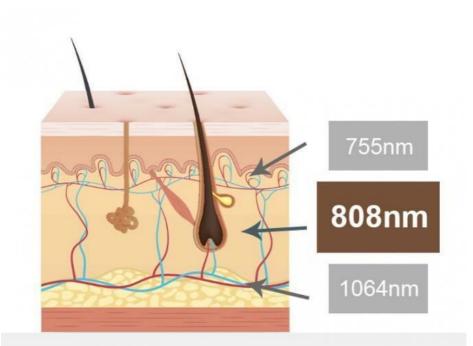

One of the standout features of the Hair Removal Laser Machine is its 15-inch touch screen display. This display is easy to use and allows you to control the settings of the laser with just a few taps of your finger. The touch screen also provides real-time feedback on the energy levels and pulse duration of the laser, so you can adjust the settings as needed to get the best results.

Display: 15-inch Touch Screen

This Hair Removal Laser Machine is the perfect Unwanted Hair Remover Device for those looking to achieve smooth skin with laser technology.

755nm for white skin( fine, golden hair) 808nm for yellow/neutral skin 1064nm for black(black hair)

### **Technical Parameters:**

| Product Name:        | Unwanted Hair Remover Device                                |
|----------------------|-------------------------------------------------------------|
| Machine App:         | Permanent Laser Hair Removal Machines                       |
| Energy Density:      | Up To 120 J/cm2                                             |
| Machine Power:       | 1200W                                                       |
| Style:               | Stationary, Vertical                                        |
| Safety Features:     | Skin Contact Cooling, Automatic Power Cut-off               |
| Laser Type:          | Other                                                       |
| Power:               | 600W                                                        |
| Cooling Fan:         | 2pcs Fans                                                   |
| Skin Types:          | I-VI                                                        |
| Display:             | 15-inch Touch Screen                                        |
| Product Description: | Advanced Hair Removal System, Permanent Hair Removal Device |