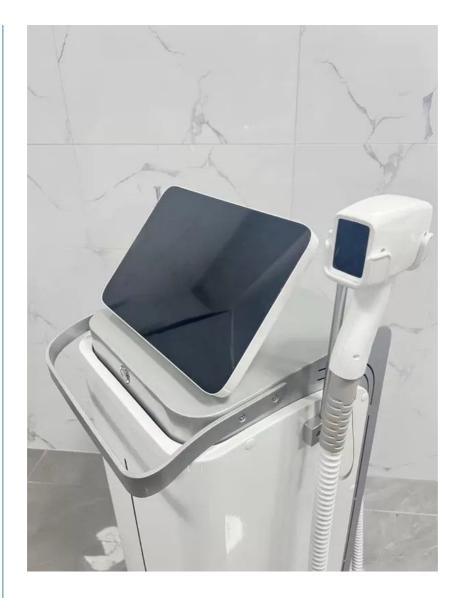

Display: 15-inch Touch Screen

This Hair Removal Laser Machine is the perfect Unwanted Hair Remover Device for those looking to achieve smooth skin with laser technology.

755nm for white skin( fine, golden hair) 808nm for yellow/neutral skin 1064nm for black(black hair)