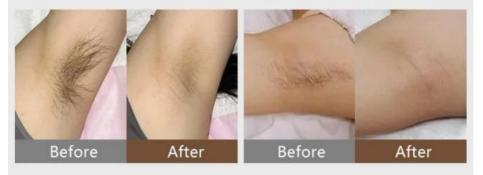

ighly effective and easy-to-use professional hair removal device that can deliver salonquality results in the comfort of your own home. With its advanced features and safety measures, this machine is a great investment for anyone looking to achieve smooth, hair-free skin.

#### Features:

Product Name: Hair Removal Laser Machine

Safety Features: Skin Contact Cooling, Automatic Power Cut-off

Laser Type: Other

Style: Stationary, Vertical

Cooling Type: TEC+Sapphire Contact Cooling

Display: 15-inch Touch Screen

This Hair Removal Laser Machine is the perfect Unwanted Hair Remover Device for those looking to achieve smooth skin with laser technology.







755nm for white skin( fine, golden hair) 808nm for yellow/neutral skin 1064nm for black(black hair)

# Before and after hair removal







### **Technical Parameters:**

| Product Name:        | Unwanted Hair Remover Device                                |
|----------------------|-------------------------------------------------------------|
| Machine App:         | Permanent Laser Hair Removal Machines                       |
| Energy Density:      | Up To 120 J/cm2                                             |
| Machine Power:       | 1200W                                                       |
| Style:               | Stationary, Vertical                                        |
| Safety Features:     | Skin Contact Cooling, Automatic Power Cut-off               |
| Laser Type:          | Other                                                       |
| Power:               | 600W