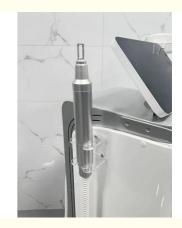

## **Product Specification**

| Name:            | Hair Removal Laser Machine                                                                                        |
|------------------|-------------------------------------------------------------------------------------------------------------------|
| Machine Power:   | 1200W                                                                                                             |
| Cooling Fan:     | 2pcs Fans                                                                                                         |
| Energy Density:  | Up To 120 J/cm2                                                                                                   |
| Machine App:     | Permanent Laser Hair Removal Machines                                                                             |
| • Laser Type:    | Other                                                                                                             |
| Safety Features: | Skin Contact Cooling, Automatic Power Cut-<br>off                                                                 |
| Coolingtype:     | TEC+Sapphire Contact Cooling                                                                                      |
| Style:           | Stationary, Vertical                                                                                              |
| • Highlight:     | CE Hair Removal Laser Machine,<br>Safety Hair Removal Laser Machine,<br>Permanent Hair Removal Machine For Female |

### **Technical Parameters:**

| Product Name:        | Unwanted Hair Remover Device                                |
|----------------------|-------------------------------------------------------------|
| Machine App:         | Permanent Laser Hair Removal Machines                       |
| Energy Density:      | Up To 120 J/cm2                                             |
| Machine Power:       | 1200W                                                       |
| Style:               | Stationary, Vertical                                        |
| Safety Features:     | Skin Contact Cooling, Automatic Power Cut-off               |
| Laser Type:          | Other                                                       |
| Power:               | 600W                                                        |
| Cooling Fan:         | 2pcs Fans                                                   |
| Skin Types:          | I-VI                                                        |
| Display:             | 15-inch Touch Screen                                        |
| Product Description: | Advanced Hair Removal System, Permanent Hair Removal Device |

### **Applications:**

The LZR Hair Removal Laser MachineTM-1 is a stationary and vertical laser hair elimination machine that is perfect for use in salons, spas, and other professional settings. The machine is designed to be easy to use, with a 15-inch touch screen display that allows users to adjust the settings and monitor the progress of the treatment.