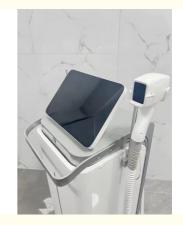

#### Features:

Product Name: Hair Removal Laser Machine

Safety Features: Skin Contact Cooling, Automatic Power Cut-off

Laser Type: Other

Style: Stationary, Vertical

Cooling Type: TEC+Sapphire Contact Cooling

Display: 15-inch Touch Screen

This Hair Removal Laser Machine is the perfect Unwanted Hair Remover Device for those looking to achieve smooth skin with laser technology.

755nm for white skin( fine, golden hair) 808nm for yellow/neutral skin 1064nm for black(black hair)