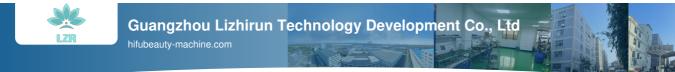

## **Product Specification**

| Name:            | Hair Removal Laser Machine                                                                                        |
|------------------|-------------------------------------------------------------------------------------------------------------------|
| Machine Power:   | 1200W                                                                                                             |
| Cooling Fan:     | 2pcs Fans                                                                                                         |
| Energy Density:  | Up To 120 J/cm2                                                                                                   |
| Machine App:     | Permanent Laser Hair Removal Machines                                                                             |
| • Laser Type:    | Other                                                                                                             |
| Safety Features: | Skin Contact Cooling, Automatic Power Cut-<br>off                                                                 |
| Coolingtype:     | TEC+Sapphire Contact Cooling                                                                                      |
| Style:           | Stationary, Vertical                                                                                              |
| • Highlight:     | CE Hair Removal Laser Machine,<br>Safety Hair Removal Laser Machine,<br>Permanent Hair Removal Machine For Female |

#### Features:

Product Name: Hair Removal Laser Machine

Safety Features: Skin Contact Cooling, Automatic Power Cut-off

Laser Type: Other

Style: Stationary, Vertical

Cooling Type: TEC+Sapphire Contact Cooling

Display: 15-inch Touch Screen

This Hair Removal Laser Machine is the perfect Unwanted Hair Remover Device for those looking to achieve smooth skin with laser technology.

755nm for white skin( fine, golden hair) 808nm for yellow/neutral skin 1064nm for black(black hair)