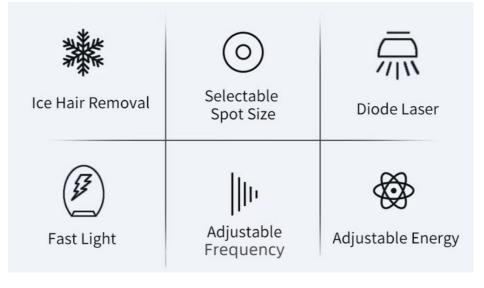

### **Product Description:**

The Hair Removal Laser Machine has a pulse duration of 10-400 Ms, which means that it can deliver precise laser energy to your skin for a short period of time. This ensures that the laser targets the hair follicles without damaging the surrounding skin. Additionally, the machine has an energy density of up to 120 J/cm2, which allows it to deliver a high amount of energy to the hair follicles in a short amount of time.

Safety is a top priority with the Hair Removal Laser Machine. The device is equipped with skin contact cooling technology, which cools the skin before and after each laser pulse to minimize discomfort and reduce the risk of skin damage. Additionally, the machine has an automatic power cut-off feature that stops the laser from firing if it is not in contact with the skin.

#### Features:

Product Name: Hair Removal Laser Machine

Safety Features: Skin Contact Cooling, Automatic Power Cut-off

Laser Type: Other

Style: Stationary, Vertical

Cooling Type: TEC+Sapphire Contact Cooling