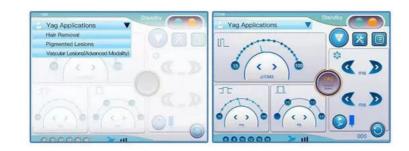

ir Depilator Machine, is designed to provide you with a safe and effective hair removal experience.

#### **Technical Parameters:**

| Cooling type   | TEC+Sapphire Contact Cooling          |
|----------------|---------------------------------------|
| Machine Power  | 1200W                                 |
| Laser Type     | Other                                 |
| Display        | 15-inch Touch Screen                  |
| Pulse Duration | 10-400 Ms                             |
| Machine App    | Permanent Laser Hair Removal Machines |
| Energy Density | Up To 120 J/cm2                       |
| Power          | 600W                                  |
| Style          | Stationary, Vertical                  |
| Skin Types     | I-VI                                  |





# INTERFACE





## **APPLICATIONS**



#### **Applications:**

With a power rating of 600W, this unwanted hair remover device is equipped with other laser types to ensure that any hair type or skin color is effectively removed. The LZR Hair Removal Laser Machine - Model TM-1 is also equipped with two cooling fans to keep the machine from overheating while in use, making it safe and convenient to use for extended periods.

This smooth skin laser machine is perfect for those who want to get rid of unwanted hair without going through the hassle and pain of waxing, shaving, or plucking. It's ideal for use in various occasions and scenarios such as:

Beauty Salons - the LZR Hair Removal Laser Machine - Model TM-1 is a great addition to any salon that offers hair removal services. It's a quick and efficient