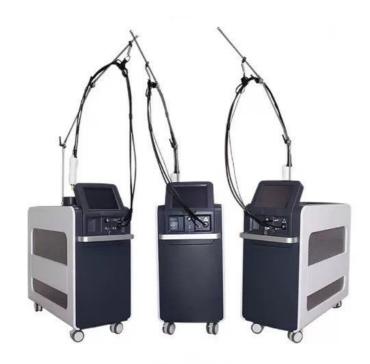

## Beauty Salon Hair Removal Laser Machine 1200W For Smooth / Silky Skin

### **Product Description**

15-Inch Touch Screen Hair Depilator Machine For Smooth And Silky Skin

Our Hair Removal Laser Machine comes with a 15-inch Touch Screen Display, giving you complete control and ease of access. The Stationary, Vertical Style ensures stability and comfort during your hair removal sessions. You can adjust the settings according to your preference and monitor the progress on the screen.