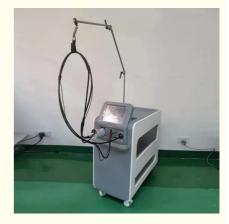

## Beauty Salon Hair Removal Laser Machine 1200W For Smooth / Silky Skin

## **Product Specification**

| Name:            | Hair Removal Laser Machine                                                                                                    |
|------------------|-------------------------------------------------------------------------------------------------------------------------------|
| Machine Power:   | 1200W                                                                                                                         |
| • Style:         | Stationary, Vertical                                                                                                          |
| • Display:       | 15-inch Touch Screen                                                                                                          |
| Pulse Duration:  | 10-400 Ms                                                                                                                     |
| Skin Types:      | I-VI                                                                                                                          |
| Safety Features: | Skin Contact Cooling, Automatic Power Cut-<br>off                                                                             |
| Coolingtype:     | TEC+Sapphire Contact Cooling                                                                                                  |
| • Laser Type:    | Other                                                                                                                         |
| Highlight:       | Beauty Salon Hair Removal Laser Machine,<br>Silky Skin Hair Removal Laser Machine,<br>Beauty Salon Hair Removal Machine 1200W |

### **Product Description**

15-Inch Touch Screen Hair Depilator Machine For Smooth And Silky Skin

Our Hair Removal Laser Machine comes with a 15-inch Touch Screen Display, giving you complete control and ease of access. The Stationary, Vertical Style ensures stability and comfort during your hair removal sessions. You can adjust the settings according to your preference and monitor the progress on the screen.