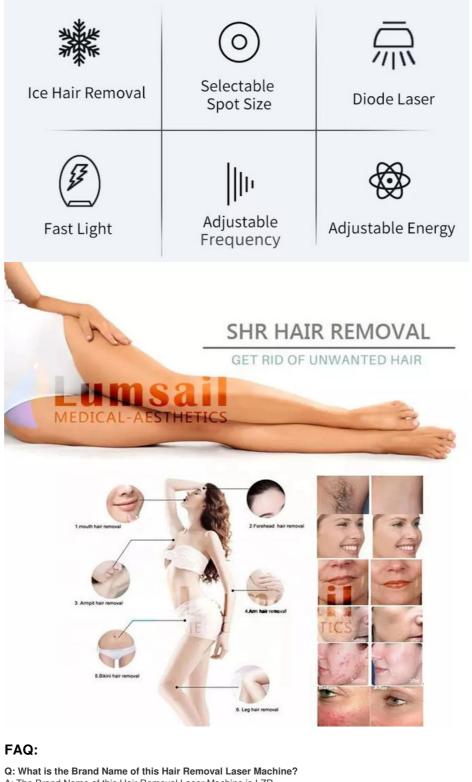

### **Product Description**

15-Inch Touch Screen Hair Depilator Machine For Smooth And Silky Skin

#### **Product Description:**

With the latest technology and advanced features, our product is designed to provide you with a safe, efficient, and pain-free hair removal experience. The Pulse Duration ranges from 10-400 Ms, making it suitable for all skin types and hair colors. The Laser Type is Other, which ensures maximum precision and accuracy.

Our Hair Removal Laser Machine comes with a 15-inch Touch Screen Display, giving you complete control and ease of access. The Stationary, Vertical Style ensures stability and comfort during your hair removal sessions. You can adjust the settings according to your preference and monitor the progress on the screen.