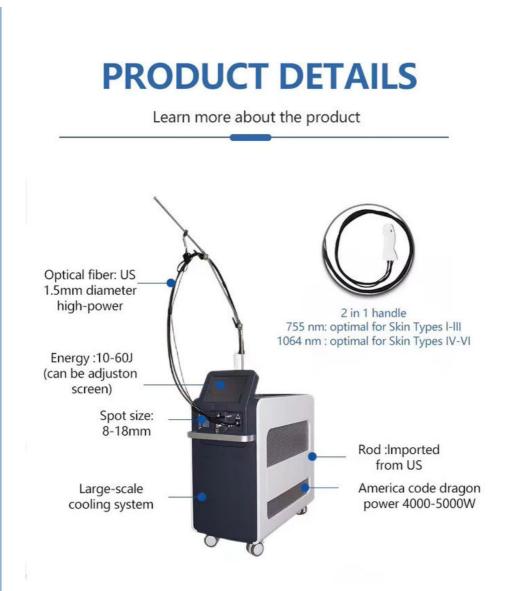

#### Features:

Product Name: Hair Removal Laser Machine

Energy Density: Up To 120 J/cm2 Pulse Duration: 10-400 Ms Power: 600W Safety Features:

Skin Contact Cooling

Automatic Power Cut-off

Laser Type: Other

#### **Technical Parameters:**

| Cooling type   | TEC+Sapphire Contact Cooling          |
|----------------|---------------------------------------|
| Machine Power  | 1200W                                 |
| Laser Type     | Other                                 |
| Display        | 15-inch Touch Screen                  |
| Pulse Duration | 10-400 Ms                             |
| Machine App    | Permanent Laser Hair Removal Machines |
| Energy Density | Up To 120 J/cm2                       |
| Power          | 600W                                  |
| Style          | Stationary, Vertical                  |
| Skin Types     | I-VI                                  |