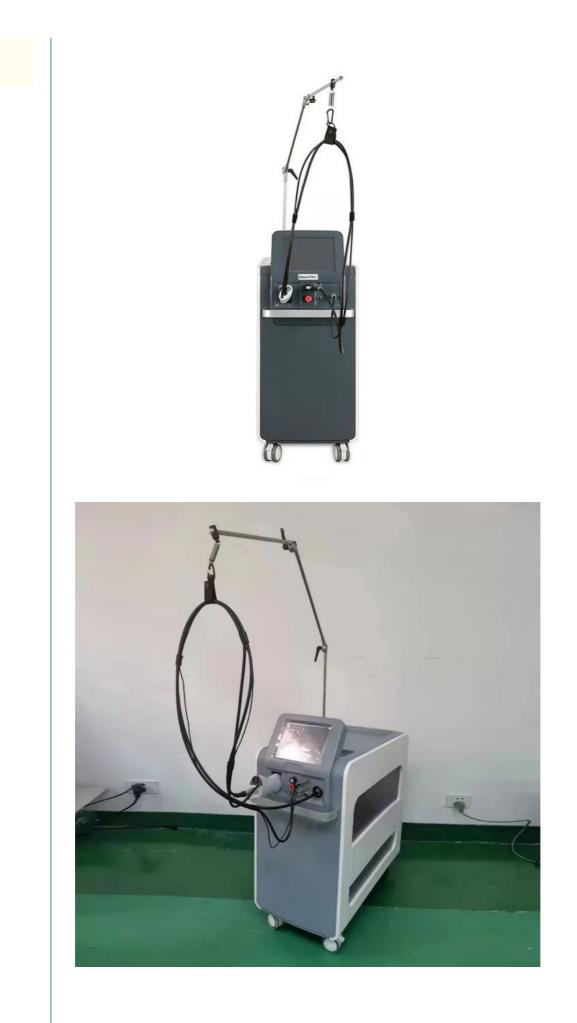

## Beauty Salon Hair Removal Laser Machine 1200W For Smooth / Silky Skin

## **Product Specification**

| Name:            | Hair Removal Laser Machine                                                                                                    |
|------------------|-------------------------------------------------------------------------------------------------------------------------------|
| Machine Power:   | 1200W                                                                                                                         |
| • Style:         | Stationary, Vertical                                                                                                          |
| • Display:       | 15-inch Touch Screen                                                                                                          |
| Pulse Duration:  | 10-400 Ms                                                                                                                     |
| Skin Types:      | I-VI                                                                                                                          |
| Safety Features: | Skin Contact Cooling, Automatic Power Cut-<br>off                                                                             |
| Coolingtype:     | TEC+Sapphire Contact Cooling                                                                                                  |
| • Laser Type:    | Other                                                                                                                         |
| Highlight:       | Beauty Salon Hair Removal Laser Machine,<br>Silky Skin Hair Removal Laser Machine,<br>Beauty Salon Hair Removal Machine 1200W |

### **Product Description**

15-Inch Touch Screen Hair Depilator Machine For Smooth And Silky Skin

Our Hair Removal Laser Machine comes with a 15-inch Touch Screen Display, giving you complete control and ease of access. The Stationary, Vertical Style ensures stability and comfort during your hair removal sessions. You can adjust the settings according to your preference and monitor the progress on the screen.