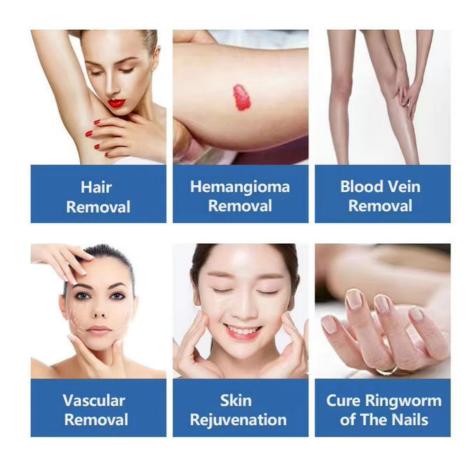

This smooth skin laser machine is perfect for those who want to get rid of unwanted hair without going through the hassle and pain of waxing, shaving, or plucking. It's ideal for use in various occasions and scenarios such as:

Beauty Salons - the LZR Hair Removal Laser Machine - Model TM-1 is a great addition to any salon that offers hair removal services. It's a quick and efficient way to cater to clients who want to get rid of unwanted hair and achieve smooth skin.

Spas - if you're running a spa, this hair depilator machine is perfect for offering a permanent hair removal service. It's a great way to attract more clients and increase your revenue.

Personal Use - you don't have to go to a salon or spa to achieve smooth skin. The LZR Hair Removal Laser Machine - Model TM-1 is perfect for personal use. You can use it in the comfort of your own home and get rid of unwanted hair without spending a lot of money. Overall, the LZR Hair Removal Laser Machine - Model TM-1 is a reliable and efficient machine that can help you achieve smooth and hair-free skin permanently. Whether you're running a salon or spa or just want to use it for personal use, this unwanted hair remover device is definitely worth investing in.