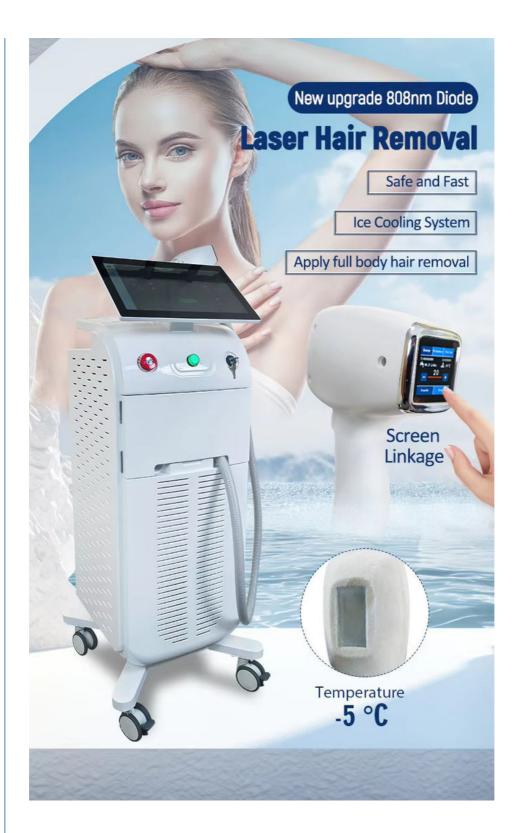

# Compact Hair Removal Laser Machine 1200W With Double Fan Cooling System

#### 1200W Laser Hair Removal Machine With Double Fan Cooling System For I VI Skin Types Laser Tattoo

### **Product Description:**

Our Hair Removal Laser Machine is designed for both salon and personal use, with a stationary, vertical style that makes it easy to use and store. Its pulse duration can be adjusted from 10-400 ms to suit different skin types and hair textures, ensuring optimal results every time

So why wait? Invest in our Hair Removal Laser Machine today and experience the benefits of silky smooth skin all year round.

755nm

808nm

1064nm

755nm for white skin( fine, golden hair) 808nm for yellow/neutral skin 1064nm for black(black hair)