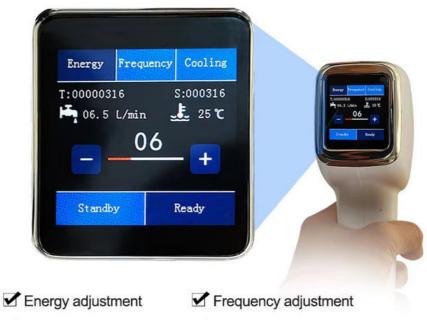

## More than just display

2.4-inch high-definition LED touch screen, treatment parameters can be adjusted directly on the handle screen.

- ✓ Pulse width adjustment
- ✓ Real-time temperature monitoring