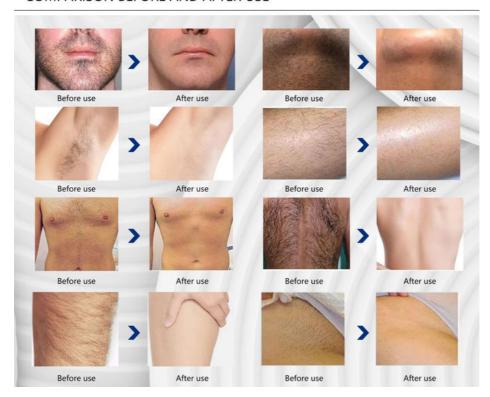

## Before and after hair removal

Ice Hair Removal

Selectable Spot Size

Diode Laser

Fast Light

Adjustable Frequency

Adjustable Energy