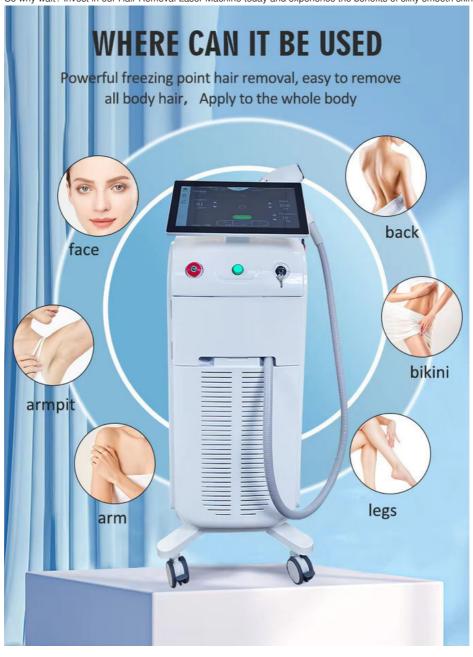

Full-Body Hair Removal: This hair depilator machine is designed to remove hair from all parts of the body, including the legs, arms, underarms, and bikini area. With its painless hair removal system, clients can enjoy a comfortable experience without worrying about skin

Facial Hair Removal: The NGY-1 Hair Removal Laser Machine can also be used for facial hair removal, such as upper lip hair and chin hair. With its precise laser technology, this hair removal laser machine can target even the smallest hair follicles.

Men's Hair Removal: This hair removal laser machine is not just for women - it can also be used for men's hair removal needs. From chest hair to back hair, the NGY-1 Hair Removal Laser Machine can deliver efficient and painless results.