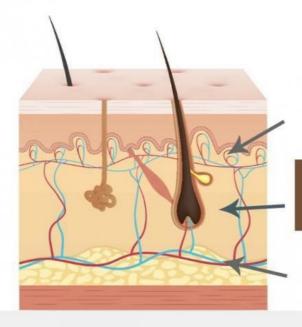

Unlike other laser hair removal machines, our Laser Hair Elimination Machine uses a unique laser type that is safe and effective for all skin types, including sensitive skin. The laser emits a beam of light that is absorbed by the melanin in the hair follicles, destroying them at the root without causing any damage to the surrounding skin.