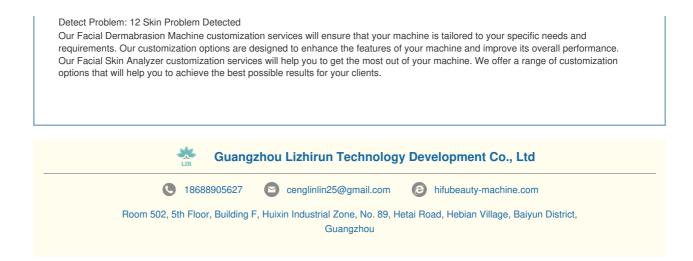

#### **Product Description:**

The 3D Skin Analyzer operates on an RGB + UV Operating System, providing a comprehensive analysis of your skin's condition. Its advanced technology allows for a more accurate and detailed analysis of your skin, enabling you to make informed decisions about your skincare routine.

### **Technical Parameters:**

| Megapixel           | 2000W                    |
|---------------------|--------------------------|
| Camera Sensor Model | CCD1/1.7                 |
| Magnifier           | Yes                      |
| Power Supply        | AC 100-240V, 50/60Hz     |
| Usb                 | 2.0 Port                 |
| Weight              | 2.5kg                    |
| Туре                | Portable                 |
| Operating System    | RGB +UV                  |
| Working Environment | 10 – 35 Celsius Degrees  |
| Detect Problem      | 12 Skin Problem Detected |

This Body Analyzer Machine is ideal for analyzing the skin and detecting any problems. With its 2000W megapixel camera sensor model CCD1/1.7 and magnifier, it provides detailed and accurate results. It is a portable device that can be powered through AC 100-240V, 50/60Hz and has a USB 2.0 port for convenient connectivity. Its operating system is RGB +UV and it works in a temperature range of 10 – 35 Celsius Degrees. With the ability to detect 12 skin problems, this device is a great tool for creating customized skin care products, including face moisturizer machine.