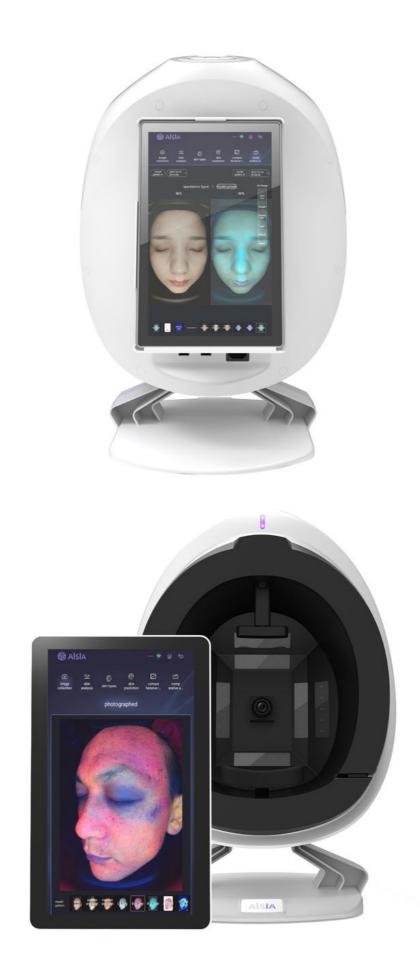

#### **Product Description:**

The 3D Skin Analyzer operates on an RGB + UV Operating System, providing a comprehensive analysis of your skin's condition. Its advanced technology allows for a more accurate and detailed analysis of your skin, enabling you to make informed decisions about your skincare routine.

### **Technical Parameters:**

| Megapixel           | 2000W                    |
|---------------------|--------------------------|
| Camera Sensor Model | CCD1/1.7                 |
| Magnifier           | Yes                      |
| Power Supply        | AC 100-240V, 50/60Hz     |
| Usb                 | 2.0 Port                 |
| Weight              | 2.5kg                    |
| Туре                | Portable                 |
| Operating System    | RGB +UV                  |
| Working Environment | 10 – 35 Celsius Degrees  |
| Detect Problem      | 12 Skin Problem Detected |

This Body Analyzer Machine is ideal for analyzing the skin and detecting any problems. With its 2000W megapixel camera sensor model CCD1/1.7 and magnifier, it provides detailed and accurate results. It is a portable device that can be powered through AC 100-240V, 50/60Hz and has a USB 2.0 port for convenient connectivity. Its operating system is RGB +UV and it works in a temperature range of 10 – 35 Celsius Degrees. With the ability to detect 12 skin problems, this device is a great tool for creating customized skin care products, including face moisturizer machine.

The Facial Skin Analyzer is perfect for a variety of occasions and scenarios. It can be used to identify and treat acne, rosacea, hyperpigmentation, and other skin conditions. It is also ideal for identifying areas of the skin that require extra attention, such as fine lines and wrinkles.