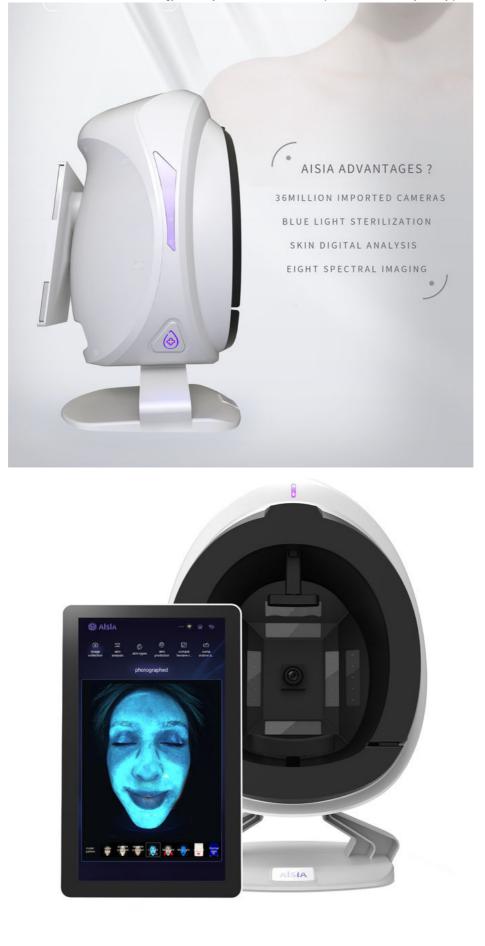

#### **Product Description:**

The 3D Skin Analyzer operates on an RGB + UV Operating System, providing a comprehensive analysis of your skin's condition. Its advanced technology allows for a more accurate and detailed analysis of your skin, enabling you to make informed decisions about your skincare routine.

### **Technical Parameters:**

| Megapixel           | 2000W                    |
|---------------------|--------------------------|
| Camera Sensor Model | CCD1/1.7                 |
| Magnifier           | Yes                      |
| Power Supply        | AC 100-240V, 50/60Hz     |
| Usb                 | 2.0 Port                 |
| Weight              | 2.5kg                    |
| Туре                | Portable                 |
| Operating System    | RGB +UV                  |
| Working Environment | 10 – 35 Celsius Degrees  |
| Detect Problem      | 12 Skin Problem Detected |

This Body Analyzer Machine is ideal for analyzing the skin and detecting any problems. With its 2000W megapixel camera sensor model CCD1/1.7 and magnifier, it provides detailed and accurate results. It is a portable device that can be powered through AC 100-240V, 50/60Hz and has a USB 2.0 port for convenient connectivity. Its operating system is RGB +UV and it works in a temperature range of 10 – 35 Celsius Degrees. With the ability to detect 12 skin problems, this device is a great tool for creating customized skin care products, including face moisturizer machine.