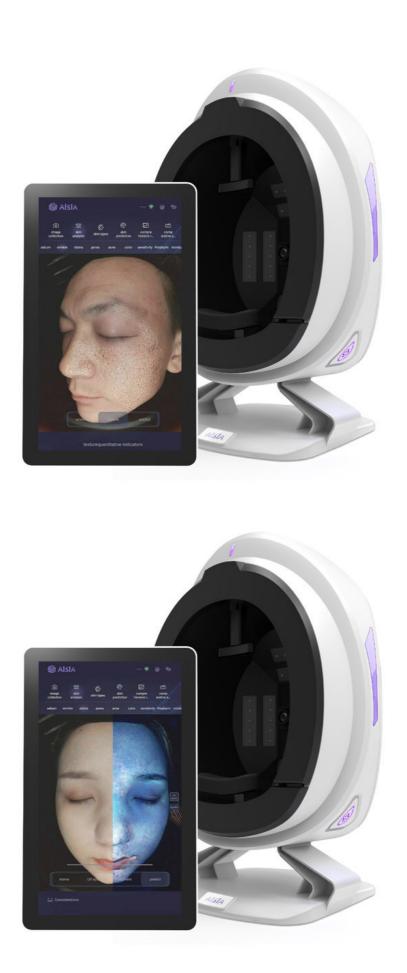

### **Technical Parameters:**

| Megapixel           | 2000W                    |
|---------------------|--------------------------|
| Camera Sensor Model | CCD1/1.7                 |
| Magnifier           | Yes                      |
| Power Supply        | AC 100-240V, 50/60Hz     |
| Usb                 | 2.0 Port                 |
| Weight              | 2.5kg                    |
| Туре                | Portable                 |
| Operating System    | RGB +UV                  |
| Working Environment | 10 – 35 Celsius Degrees  |
| Detect Problem      | 12 Skin Problem Detected |

This Body Analyzer Machine is ideal for analyzing the skin and detecting any problems. With its 2000W megapixel camera sensor model CCD1/1.7 and magnifier, it provides detailed and accurate results. It is a portable device that can be powered through AC 100-240V, 50/60Hz and has a USB 2.0 port for convenient connectivity. Its operating system is RGB +UV and it works in a temperature range of 10 – 35 Celsius Degrees. With the ability to detect 12 skin problems, this device is a great tool for creating customized skin care products, including face moisturizer machine.