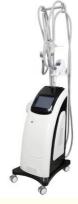

## More Images

Anti Aging RF&EMS Beauty Instrument

### **Product Description**

5-Modes White RF EMS Beauty Instrument For Face Slimming Lifting And Anti Aging

The RF EMS Beauty Instrument is available in two classic colors, white and black, making it a sleek addition to any beauty routine. Its compact size and lightweight design also make it easy to use and store.