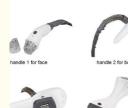

#### Applications:

The RF EMS Beauty Instrument is suitable for use on the face, neck, and body, making it a versatile addition to any beauty routine. Whether you're looking to slim and contour your face, lift sagging skin, or reduce the appearance of fine lines and wrinkles, this device can help you achieve your goals. Made from high-quality ABS and stainless steel, it's built to last and withstand regular use. This product is ideal for a variety of occasions and scenarios. For those who want to achieve salon-quality results at home, the RF EMS Beauty Instrument is an excellent choice. It's also a great option for beauty professionals looking for a reliable and effective tool to use on their clients. Whether you're a makeup artist, esthetician, or beauty therapist, this device can help you enhance your services. If you're looking for other skincare devices to complement the RF EMS Beauty Instrument, consider the CET RET RF Machine or the 360 Cryolipolysis Machine. The CET RET RF Machine uses similar technology to the RF EMS Beauty Instrument but with a focus on reducing acne and shrinking pores. Meanwhile, the 360 Cryolipolysis Machine is designed to help contour the body by freezing and eliminating fat cells.