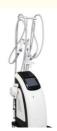

### **Product Description**

5-Modes White RF EMS Beauty Instrument For Face Slimming Lifting And Anti Aging

The RF EMS Beauty Instrument is available in two classic colors, white and black, making it a sleek addition to any beauty routine. Its compact size and lightweight design also make it easy to use and store.

#### **Technical Parameters:**

| Product Name:    | EMS Beauty Instrument                                                        |  |
|------------------|------------------------------------------------------------------------------|--|
| Other Names:     | Radio Frequency Facial Machine, RF Thermage Machine, IPL RF Beauty Equipment |  |
| Number of Modes: | 5                                                                            |  |
| Voltage:         | 100-240VAC                                                                   |  |
| Color:           | White, Black                                                                 |  |
| Treatment Area:  | Face, Neck, Body                                                             |  |
| Output Power:    | 10W                                                                          |  |
| Feature:         | Skin Whitening                                                               |  |
| Function:        | Face Slimming, Face Lifting, Anti-aging                                      |  |
| RF Frequency:    | 1MHz                                                                         |  |
| Material:        | ABS + Stainless Steel                                                        |  |