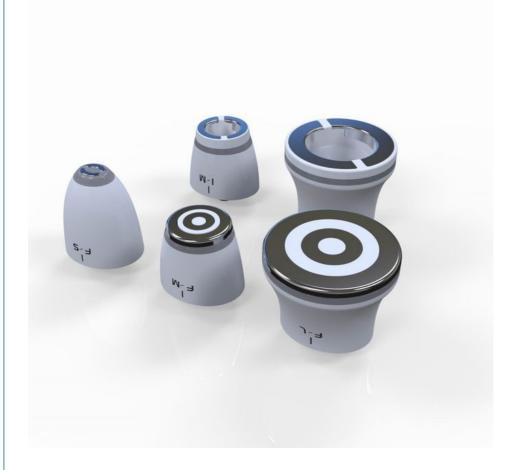

With five treatment tips to choose from (F-S, F-M, F-L, I-M, and I-L), this RF beauty equipment is versatile and can be customized to meet your unique beauty needs. Whether you're looking to reduce wrinkles, tighten sagging skin, or improve your overall complexion, this device has got you covered.

#### **Technical Parameters:**

| Language:            | Multi-language            |
|----------------------|---------------------------|
| Screen:              | Big Color Touch Screen    |
| Rf Power:            | 50W                       |
| Target Area:         | Body/Face/Legs/Arms       |
| Action:              | IC Equipment              |
| Frequency:           | 4MHZ                      |
| Rf Polar:            | Monopolar                 |
| Treatment Tips:      | 5pcs(F-S/F-M/F-L/I-M/I-L) |
| Shockwave Frequency: | 1-18Hz                    |
| Colors:              | White                     |