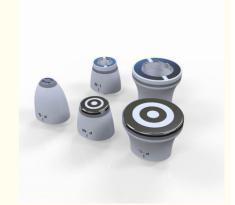

With five treatment tips to choose from (F-S, F-M, F-L, I-M, and I-L), this RF beauty equipment is versatile and can be customized to meet your unique beauty needs. Whether you're looking to reduce wrinkles, tighten sagging skin, or improve your overall complexion, this device has got you covered.

#### **Technical Parameters:**

| Language:            | Multi-language            |
|----------------------|---------------------------|
| Screen:              | Big Color Touch Screen    |
| Rf Power:            | 50W                       |
| Target Area:         | Body/Face/Legs/Arms       |
| Action:              | IC Equipment              |
| Frequency:           | 4MHZ                      |
| Rf Polar:            | Monopolar                 |
| Treatment Tips:      | 5pcs(F-S/F-M/F-L/I-M/I-L) |
| Shockwave Frequency: | 1-18Hz                    |
| Colors:              | White                     |