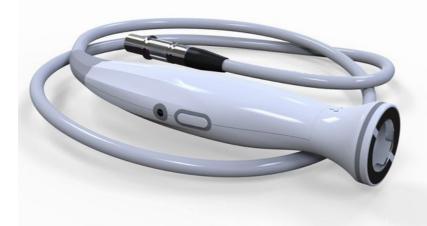

## **Product Description:**

Equipped with laser, E-light, and IPL machine technologies, this device is perfect for a wide range of skin treatments. Its delay interval of 0-3 seconds ensures that treatments are comfortable and safe for your skin.

With five treatment tips to choose from (F-S, F-M, F-L, I-M, and I-L), this RF beauty equipment is versatile and can be customized to meet your unique beauty needs. Whether you're looking to reduce wrinkles, tighten sagging skin, or improve your overall complexion, this device has got you covered.