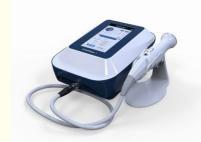

## **Product Description**

Multi Frequency RF Beauty Equipment With 4MHz Frequency And 1-18Hz Shockwave

#### Features:

Product Name: RF Beauty Equipment

Rf Power: 50W

Suitable For: Beauty Clinic/centre/salon/home Use

Rf Applicator: Bipolar

Target Area: Body/Face/Legs/Arms

Delay Interval: 0-3s

This Home Beauty Machine is perfect for use in a Beauty Clinic, centre, salon, or even at home. With 50W of power and a Bipolar Rf Applicator, it can target a variety of areas on the body, face, legs, and arms. Plus, the Delay Interval can be adjusted from 0-3s for optimal results. The RF Beauty Equipment is a must-have for anyone looking to improve their skin's appearance and feel.

#### **Technical Parameters:**

| Language:            | Multi-language            |
|----------------------|---------------------------|
| Screen:              | Big Color Touch Screen    |
| Rf Power:            | 50W                       |
| Target Area:         | Body/Face/Legs/Arms       |
| Action:              | IC Equipment              |
| Frequency:           | 4MHZ                      |
| Rf Polar:            | Monopolar                 |
| Treatment Tips:      | 5pcs(F-S/F-M/F-L/I-M/I-L) |
| Shockwave Frequency: | 1-18Hz                    |
| Colors:              | White                     |