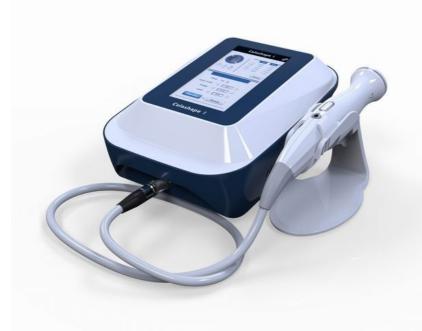

# 50W RF Beauty Equipment With 4MHz Frequency / 1-18Hz Shockwave

# **Product Specification**

Name: RF Beauty Equipment

• Frequency: 4MHZ

• Target Area: Body/Face/Legs/Arms

• Language: Multi-language

Shockwave Frequency: 1-18Hz
Rf Applicator: Bipolar
Delay Interval: 0-3s
Rf Power: 50W

## **Product Description**

Multi Frequency RF Beauty Equipment With 4MHz Frequency And 1-18Hz Shockwave

#### **Technical Parameters:**

| Language:            | Multi-language            |
|----------------------|---------------------------|
| Screen:              | Big Color Touch Screen    |
| Rf Power:            | 50W                       |
| Target Area:         | Body/Face/Legs/Arms       |
| Action:              | IC Equipment              |
| Frequency:           | 4MHZ                      |
| Rf Polar:            | Monopolar                 |
| Treatment Tips:      | 5pcs(F-S/F-M/F-L/I-M/I-L) |
| Shockwave Frequency: | 1-18Hz                    |
| Colors:              | White                     |