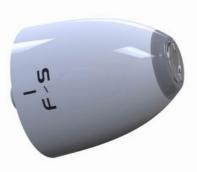

With five treatment tips to choose from (F-S, F-M, F-L, I-M, and I-L), this RF beauty equipment is versatile and can be customized to meet your unique beauty needs. Whether you're looking to reduce wrinkles, tighten sagging skin, or improve your overall complexion, this device has got you covered.

#### **Technical Parameters:**

| Language:            | Multi-language            |
|----------------------|---------------------------|
| Screen:              | Big Color Touch Screen    |
| Rf Power:            | 50W                       |
| Target Area:         | Body/Face/Legs/Arms       |
| Action:              | IC Equipment              |
| Frequency:           | 4MHZ                      |
| Rf Polar:            | Monopolar                 |
| Treatment Tips:      | 5pcs(F-S/F-M/F-L/I-M/I-L) |
| Shockwave Frequency: | 1-18Hz                    |
| Colors:              | White                     |