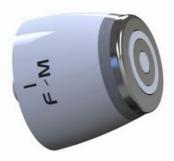

With five treatment tips to choose from (F-S, F-M, F-L, I-M, and I-L), this RF beauty equipment is versatile and can be customized to meet your unique beauty needs. Whether you're looking to reduce wrinkles, tighten sagging skin, or improve your overall complexion, this device has got you covered.

#### **Technical Parameters:**

| Language:            | Multi-language            |
|----------------------|---------------------------|
| Screen:              | Big Color Touch Screen    |
| Rf Power:            | 50W                       |
| Target Area:         | Body/Face/Legs/Arms       |
| Action:              | IC Equipment              |
| Frequency:           | 4MHZ                      |
| Rf Polar:            | Monopolar                 |
| Treatment Tips:      | 5pcs(F-S/F-M/F-L/I-M/I-L) |
| Shockwave Frequency: | 1-18Hz                    |
| Colors:              | White                     |