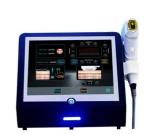

### **Product Description**

High-Performance12D HIFU Beauty Machine for Visible Skin Lifting and Firming

#### **Product Description:**

This HIFU Face Lift Device is suitable for all skin types, making it an ideal option for anyone who wants to rejuvenate their skin. Whether you have dry, oily, or sensitive skin, this HIFU Beauty Machine can help you achieve the desired results.

#### Features:

Product Name: HIFU Beauty Machine Length: 5.0 - 25mm ( 1.0mm / Step )

Scope: 5.0mm-25mm Size: Portable

Energy Type: HIFU (High Intensity Focused Ultrasound)

Material: ABS

This HIFU Beauty Machine is a Skin Tightening Beauty Device that is perfect for Home Use. It is a portable HIFU Facelift Machine that uses High Intensity Focused Ultrasound to tighten and lift the skin.