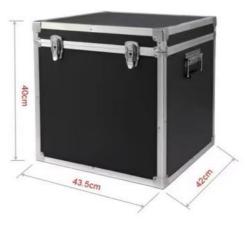

#### Product name: 12D ice compress anti-aging

Input voltage: AC100 - 240V Output frequency: 4-7 MHz
Output power: 200-400VA Fuse: : 5A
Host size: 38×36×36.5 cm Host weight : about 9 kg
Host packaging size: 43.5×42×40 cm Host packaging weight : abo

Product name: 12D ice compress anti-aging

Input voltage: AC100 - 240V Output frequency: 4-7 MHz

Output power: 200-400VA Fuse: : 5A

Host size: 38×36×36.5 cm Host weight: about 9 kg

Host packaging size: 43.5×42×40 cm Host packaging weight: about 15.5 kg