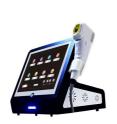

### **Product Description**

High-Performance12D HIFU Beauty Machine for Visible Skin Lifting and Firming

#### **Product Description:**

This HIFU Face Lift Device is suitable for all skin types, making it an ideal option for anyone who wants to rejuvenate their skin. Whether you have dry, oily, or sensitive skin, this HIFU Beauty Machine can help you achieve the desired results.

#### Features:

Product Name: HIFU Beauty Machine Length: 5.0 - 25mm ( 1.0mm / Step )

Scope: 5.0mm-25mm Size: Portable

Energy Type: HIFU (High Intensity Focused Ultrasound)

Material: ABS

This HIFU Beauty Machine is a Skin Tightening Beauty Device that is perfect for Home Use. It is a portable HIFU Facelift Machine that uses High Intensity Focused Ultrasound to tighten and lift the skin.