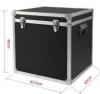

# **Product Specification**

Name: HIFU Beauty Machine

Body Type: Vertical

• Energy Output: 0.1J-2.5J (0.1J/step)

Pack Size: 60\*44\*46cmInput Voltage: AC100V-240V

• Spacing: 1.0-10mm(0.5mm/step)

Working Mode: Simultaneous / Independent Control

| Size                | Portable                   |
|---------------------|----------------------------|
| Input Voltage       | AC100V-240V                |
| Material            | ABS                        |
| Supplier Info       | Manufacturer               |
| Suitable Skin Types | All                        |
| Specification       | Packing , 64 X 81 X 131 Cm |
| Spacing             | 1.0-10mm(0.5mm/step)       |