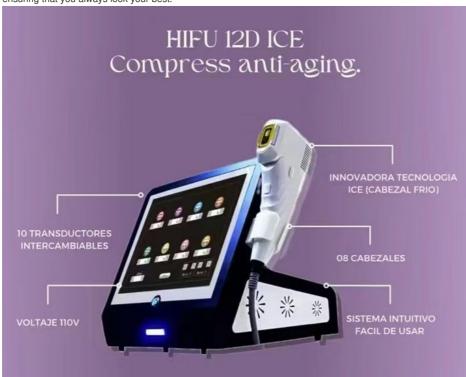

#### Product name: 12D ice compress anti-aging

Input voltage: AC100 - 240V Output frequency: 4-7 MHz
Output power: 200-400VA Fuse: : 5A
Host size: 38×36×36.5 cm Host weight : about 9 kg
Host packaging size: 43.5×42×40 cm Host packaging weight : abo

Product name: 12D ice compress anti-aging

Input voltage: AC100 - 240V Output frequency: 4-7 MHz

Output power: 200-400VA Fuse: : 5A

Host size: 38×36×36.5 cm Host weight: about 9 kg

Host packaging size: 43.5×42×40 cm Host packaging weight: about 15.5 kg