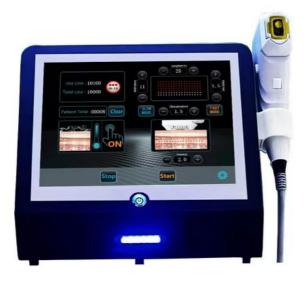

# Vertical 12D HIFU Beauty Machine For Visible Skin Lifting And Firming

### **Product Description**

High-Performance12D HIFU Beauty Machine for Visible Skin Lifting and Firming

#### Features:

Product Name: HIFU Beauty Machine Length: 5.0 - 25mm ( 1.0mm / Step )

Scope: 5.0mm-25mm Size: Portable

Energy Type: HIFU (High Intensity Focused Ultrasound)

Material: ABS

This HIFU Beauty Machine is a Skin Tightening Beauty Device that is perfect for Home Use. It is a portable HIFU Facelift Machine that uses High Intensity Focused Ultrasound to tighten and lift the skin.